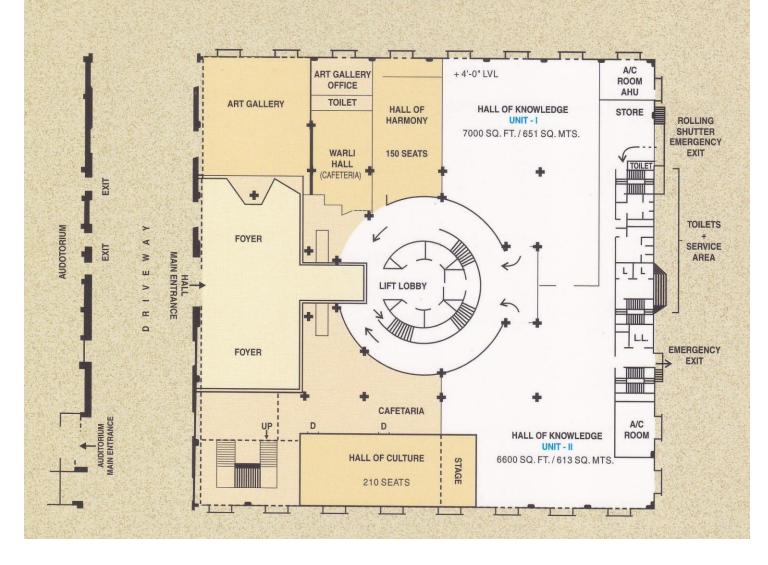

## Hall of Knowledge Ground Floor

## **Salient Features of Hall of Knowledge**

|                                | Unit – I                                                                                                                           | Unit – II               |
|--------------------------------|------------------------------------------------------------------------------------------------------------------------------------|-------------------------|
| AREA                           | 7000.00 Sq. Ft.                                                                                                                    | 6600.00 Sq. Ft.         |
| (Gr. Floor)                    | (651.00 Sq. Mt.)                                                                                                                   | (613.00 Sq. Mt.)        |
| CEILING                        | High Ceiling                                                                                                                       | High Ceiling            |
|                                | Bottom of Tubes 18'-0''                                                                                                            | Bottom of Tubes 18'-0'' |
|                                | (18 Feet)                                                                                                                          | (18 Feet)               |
| GEN. LIGHTHING                 | Square 4'-0'' Tube Light Fitting.                                                                                                  |                         |
| AIR CONDITION                  | Central Air Conditioned Hall.                                                                                                      |                         |
| ELECTRICITY                    | Distribution Panels all along walls of Halls (Single & three phase power available with Prior intimation along with requirements.) |                         |
| TOILETS                        | Gents and Ladies common for all units & worker's toilets separate.                                                                 |                         |
| DRINKING WATER                 | Cooler with ultraviolet purifier.                                                                                                  |                         |
| PACKING<br>& UNPACKING<br>AREA | Behind Unit-I small area@750.00 Sq. Ft. (@ 70.00 Sq. Mt.)                                                                          |                         |
| FLOOR LOAD                     | Light / Medium — Heavy Machines Possible with uniform distribution of load in consultation with engineer-in-charge.                |                         |