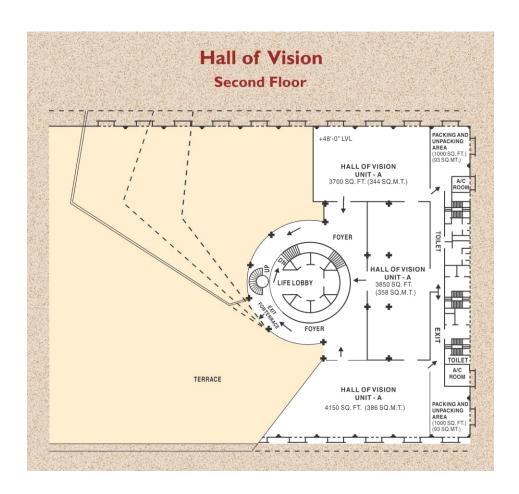

## **Salient Features of Hall of Vision**

|                                     | Unit A                                                                                                                             | Unit B          | Unit C          |
|-------------------------------------|------------------------------------------------------------------------------------------------------------------------------------|-----------------|-----------------|
| AREA                                | 4150 Sq. Ft.                                                                                                                       | 3850 Sq. Ft.    | 3700 Sq. Ft.    |
| 2 <sup>nd</sup> Floor (+48'-00')    | (386 Sq. Mt.)                                                                                                                      | (358 Sq. Mt.)   | (344 Sq. Mt.)   |
| FALSE CEILING                       | 14 Feet                                                                                                                            | 14 Feet         | 14 Feet         |
| GENERAL LIGHTING                    | Incandescent lamp(Recesses fixtures in the Ceiling)                                                                                |                 |                 |
| AIR CIRCULATION                     | Air Conditioned                                                                                                                    | Air Conditioned | Air Conditioned |
| ELECTRICITY                         | Distribution panels all along walls of halls (Single & three phase power available with prior intimation along with requirements.) |                 |                 |
| TOILETS                             | Gents and Ladies common for all units & worker's toilets separate.                                                                 |                 |                 |
| DRINKING WATER                      | Water coolers in the back passage.                                                                                                 |                 |                 |
| PACKING- UNPACKING<br>AREA (STORES) | 1000 Sq. Ft. (100 Sq. Mt.) behind Unit A & Unit C.                                                                                 |                 |                 |
| FLOOR LOAD                          | No Machinery allowed.                                                                                                              |                 |                 |
| FREIGHT LIFT FLOOR                  | 8'-00'' Length x 5'-7'' Width x 6'-0'' Height (Capacity 2 Tonners).                                                                |                 |                 |
| FREIGHT LIFT DOOR<br>OPENING        | 3'-8'' Width x 6'-5'' Height                                                                                                       |                 |                 |